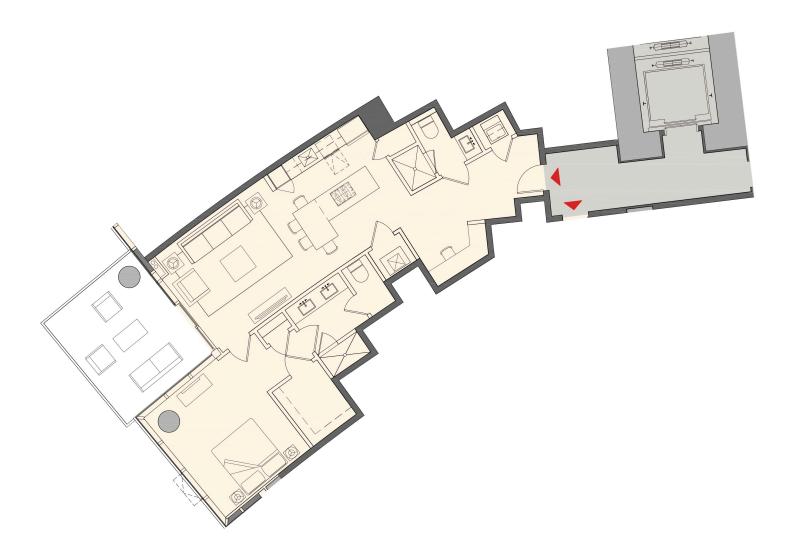

## Residence N | 00

## 1 Bedroom + Den | 2 Bath

| Total:    | 1,346 sq. ft. | 125 m <sup>2</sup> |
|-----------|---------------|--------------------|
| Interior: | 1,145 sq. ft. | 106 m <sup>2</sup> |
| Outdoor:  | 201 sq. ft.   | 19 m <sup>2</sup>  |

These drawings are conceptual only and are for the convenience of reference. They should not be relied upon as representations, express or implied, of the final detail of the residences. Units shown are examples of unit types and may not depict actual units. Stated square footages are ranges for a particular unit type and are measured to the exterior boundaries of the exterior walls and the centerline of interior demising walls and in fact vary from the area that would be determined by using the description and definition of the "Unit" set forth in the Declaration (which generally only includes the interior airspace between the perimeter walls and excludes interior structural components). Note that measurements of room set forth on this floor plan are generally taken at the greatest points of each given room (as if the room were a perfect rectangle), without regard for any cutouts. Accordingly, the area of the actual room will typically be smaller than the product obtained by multiplying the stated length times width. All dimensions are approximate and may vary with actual construction, and all floor plans and development plans are subject to change.